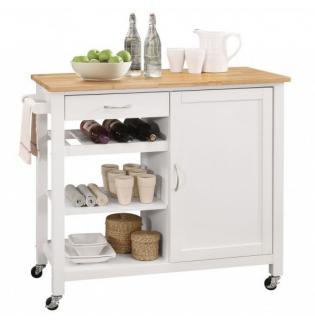

## NATURAL AND WHITE KITCHEN ISLAND

## **DESCRIPTION:**

Add modern storage space and charm to your kitchen with this wheeled kitchen island. The stylish white finish and natural wood top along with a silver handle and pulls make the cart an adorable addition to the cottage, contemporary, or beach decor schemes. This inspiring kitchen island cart has ample storage features that enable you to meet all your cooking needs with shelves, drawers, a condiment rack, and a towel rack.